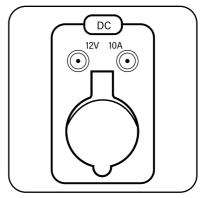

#### **®** THE MANUAL OF DC 5521 OUTPUT

Press the power button for 3 seconds to turn on the device, then the LED screen will turn on.

Press the DC button for 3 seconds to turn on the device, then the DC will turn on.

Plug in devices. Start to discharge.

When finish using. Please pull off the plug. The whole device will shut down automatically.