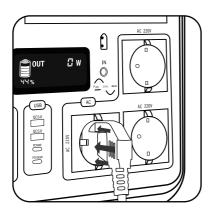

## **6** THE MANUAL OF USB QC3.O AND PD

Press the power button for 3 seconds to turn on the device, then the LED screen will turn on.

Press the USB button for 3 seconds, then USB icon will show on LED screen and it means that USB is working.

Plug in devices. Start to discharge.

When finish using, Please pull off the plug. The whole device will shut down automatically.