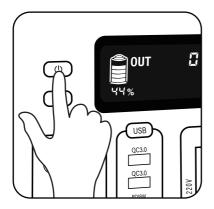

## **6** THE MANUAL OF USB QC3.O AND PD

Press the power button for 3 seconds to turn on the device, then the LED screen will turn on.

Press the USB button for 3 seconds, then USB icon will show on LED screen and it means that USB is working.