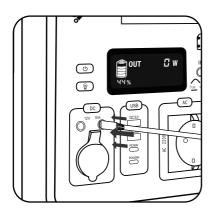

## **6** THE MANUAL OF USB QC3.O AND PD

Press the power button for 3 seconds to turn on the device, then the LED screen will turn on.

Press the USB button for 3 seconds, then USB icon will show on LED screen and it means that USB is working.

Plug in devices. Start to discharge.

When finish using, Please pull off the plug. The whole device will shut down automatically.