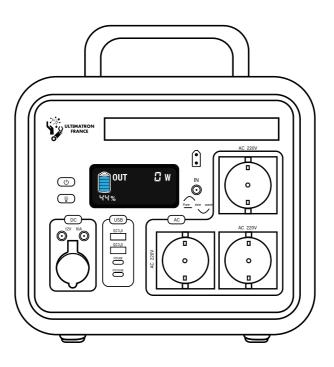

# **⑤ PRODUCT PANEL DESCRIPTION**

| ① Solo switch       | ② DC 12V/10A             | ③ Cigarette lighter port |
|---------------------|--------------------------|--------------------------|
| ④ USB/PD Output     | ⑤ AC Socket              | ⑥ IN Charge Port         |
| 7 LED light Swithch | ® Turn On/Off            | 9 LCD Screen             |
| 10 Handler          | ① LED Light              | ② Cover                  |
| (13) Vents          | (14) Quick Changing port |                          |