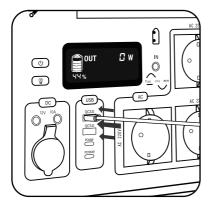

## **6** THE MANUAL OF USB QC3.O AND PD

Press the power button for 3 seconds to turn on the device, then the LED screen will turn on.

Press the USB button for 3 seconds, then USB icon will show on LED screen and it means that USB is working.

Plug in devices. Start to discharge.

When finish using, Please pull off the plug. The whole device will shut down automatically.