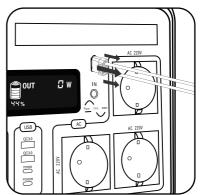

## 10 IN Output Manual

Find the IN charging port, in the middle right position of the power bank.

plug in device

Plug in the power and start charging.

When finish using. Please pull off the plug. The whole device will shut down automatically.