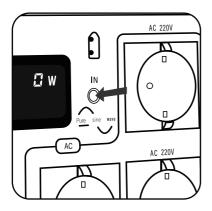

## 10 IN Output Manual

Find the IN charging port, in the middle right position of the power bank.

plug in device

Plug in the power and start charging.

When finish using. Please pull off the plug. The whole device will shut down automatically.