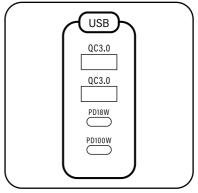

## **6** THE MANUAL OF USB QC3.O AND PD

Press the power button for 3 seconds to turn on the device, then the LED screen will turn on.

Press the USB button for 3 seconds, then USB icon will show on LED screen and it means that USB is working.

Plug in devices. Start to discharge.

When finish using, Please pull off the plug. The whole device will shut down automatically.