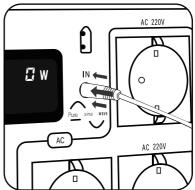

## 10 IN Output Manual

Find the IN charging port, in the middle right position of the power bank.

plug in device

Plug in the power and start charging.

When finish using. Please pull off the plug. The whole device will shut down automatically.