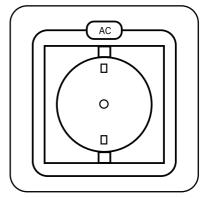

## 7 THE MANUAL OF AC 220V/1500W OUTPUT

Press the power button for 3 seconds to turn on the device, then the LED screen will turn on.

Press the AC button for 3 seconds, then AC icon will show on LED screen and it means that AC is working.

Plug In devices. Start to discharge Before charging the device, please check whether the power of the device exceeds 1500W, and the energy storage power only supports devices ≤1500W.

When finish using. Please pull off the plug. The whole device will shut down automatically.