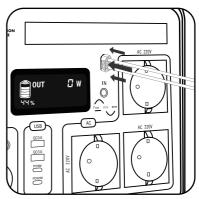

#### **®** THE MANUAL OF DC 5521 OUTPUT

Press the power button for 3 seconds to turn on the device, then the LED screen will turn on.

Press the DC button for 3 seconds to turn on the device, then the DC will turn on.

Plug in devices. Start to discharge.

When finish using. Please pull off the plug. The whole device will shut down automatically.