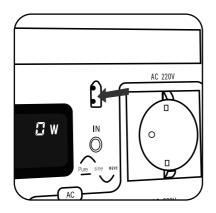

## 

Find the XT60 charging port, in the middle right position of the power bank.

plug in device

Plug in the power and start charging. 400W fast charging port, it takes 2.5H to fully charge from 10% to 100%.

## 10 IN Output Manual

Find the IN charging port, in the middle right position of the power bank.

plug in device

Plug in the power and start charging.

When finish using. Please pull off the plug. The whole device will shut down automatically.