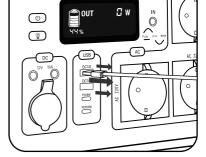

## **6** THE MANUAL OF USB QC3.O AND PD

Press the power button for 3 seconds to turn on the device, then the LED screen will turn on.

Press the USB button for 3 seconds, then USB icon will show on LED screen and it means that USB is working.

Plug in devices. Start to discharge.

When finish using, Please pull off the plug. The whole device will shut down automatically.