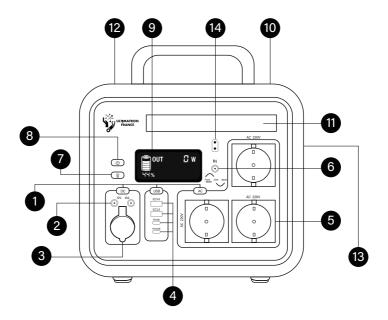

# **⑤ PRODUCT PANEL DESCRIPTION**

| ① Solo switch       | ② DC 12V/10A             | ③ Cigarette lighter port |
|---------------------|--------------------------|--------------------------|
| ④ USB/PD Output     | ⑤ AC Socket              | ⑥ IN Charge Port         |
| 7 LED light Swithch | ® Turn On/Off            | 9 LCD Screen             |
| 10 Handler          | ① LED Light              | ② Cover                  |
| (13) Vents          | (14) Quick Changing port |                          |