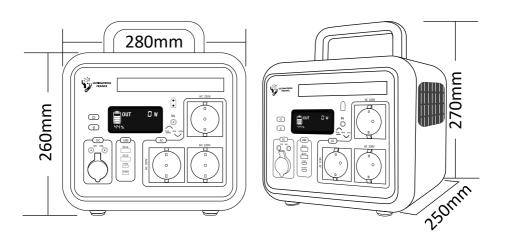

|
| Static boot     |                                 | <1W                                                                           |

# **③ PRODUCT USING TIME(DISCHARGE)**

| DEVICES         | DEVICEWATT | DISCHARGINGTIME     |
|-----------------|------------|---------------------|
| Cellphone       | 4000mAh    | Fullcharge 68times  |
| Bulb            | 40w        | Discharge 25hours   |
| Fan             | 75w        | Discharge 13.5hours |
| Laptop          | 35w        | Discharge 29hours   |
| Cooking machine | 500w       | Discharge 2hours    |
|                 |            |                     |

As different brand devices, the discharging time is also different. Please subject to reality.

# 4 PRODUCT SIZE



# **⑤ PRODUCT PANEL DESCRIPTION**



| ① Solo switch       | ② DC 12V/10A             | ③ Cigarette lighter port |
|---------------------|--------------------------|--------------------------|
| ④ USB/PD Output     | ⑤ AC Socket              | ⑥ IN Charge Port         |
| 7 LED light Swithch | ® Turn On/Off            | 9 LCD Screen             |
| 10 Handler          | ① LED Light              | ② Cover                  |
| (13) Vents          | (14) Quick Changing port |                          |

## **6** THE MANUAL OF USB QC3.O AND PD





Press the power button for 3 seconds to turn on the device, then the LED screen will turn on.

Press the USB button for 3 seconds, then USB icon will show on LED screen and it means that USB is working.





Plug in devices. Start to discharge.

W