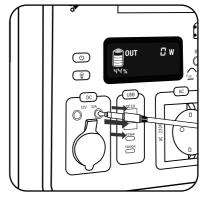

## 7 THE MANUAL OF AC 220V/1500W OUTPUT

Press the power button for 3 seconds to turn on the device, then the LED screen will turn on.

Press the AC button for 3 seconds, then AC icon will show on LED screen and it means that AC is working.

Plug In devices. Start to discharge Before charging the device, please check whether the power of the device exceeds 1500W, and the energy storage power only supports devices ≤1500W.

When finish using. Please pull off the plug. The whole device will shut down automatically.