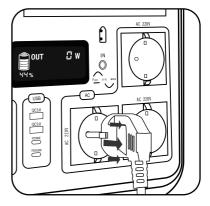

#### **®** THE MANUAL OF DC 5521 OUTPUT

Press the power button for 3 seconds to turn on the device, then the LED screen will turn on.

Press the DC button for 3 seconds to turn on the device, then the DC will turn on.

Plug in devices. Start to discharge.

When finish using. Please pull off the plug. The whole device will shut down automatically.